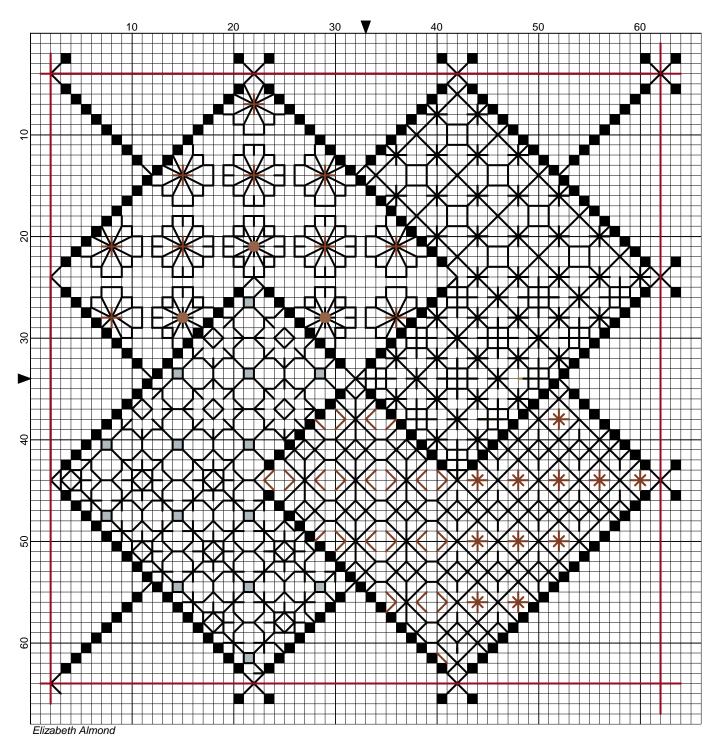

## Blackwork Journey - Designs by Elizabeth Almond Block 5 Patterns 24 - 27

| Author:      | Elizabeth Almond                 |  |
|--------------|----------------------------------|--|
| Copyright:   | Elizabeth Almond                 |  |
| Grid Size:   | 66W x 68H                        |  |
| Design Area: | 4.50" x 4.71" (63 x 66 stitches) |  |

## Legend:

[2] DMC-310 ANC-403 DLE- black

Call Outs: [2] DLE-E415 Pewter DMC Light Effects

Backstitch Lines:

| <br>DMC-310  | black  |
|--------------|--------|
| <br>DLE-E301 | Copper |

DLE-E3852 Dark Gold DMC-816 garnet

Beads:

MHG-557 Mill Hill Glass Beads-Gold

Block 5

Following on from Block 4 insert the next four patterns into the numbered areas.

Stitches: Cross Stitch Back Stitch

Cross stitch is worked in either DMC Cotton Pérlé, or DMC 310 Black, TWO strands (Frame - cross stitch) Diaper filling patterns are worked in ONE strand of DMC 310 unless otherwise stated.