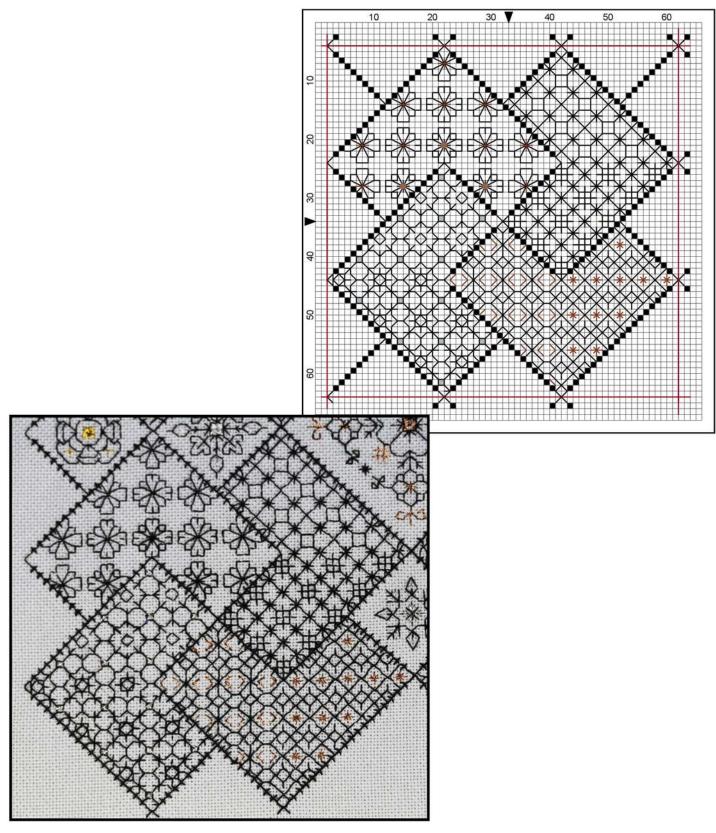

## Blackwork Journey - Designs by Elizabeth Almond Block 5 Patterns 24 - 27

| Author:      | Elizabeth Almond                 |  |
|--------------|----------------------------------|--|
| Copyright:   | Elizabeth Almond                 |  |
| Grid Size:   | 66W x 68H                        |  |
| Design Area: | 4.50" x 4.71" (63 x 66 stitches) |  |

## Legend:

[2] DMC-310 ANC-403 DLE- black

Call Outs: [2] DLE-E415 Pewter DMC Light Effects

Backstitch Lines:

| <br>DMC-310  | black  |
|--------------|--------|
| <br>DLE-E301 | Copper |

DLE-E3852 Dark Gold DMC-816 garnet

Beads:

MHG-557 Mill Hill Glass Beads-Gold

Block 5

Following on from Block 4 insert the next four patterns into the numbered areas.

Stitches: Cross Stitch Back Stitch

Cross stitch is worked in either DMC Cotton Pérlé, or DMC 310 Black, TWO strands (Frame - cross stitch) Diaper filling patterns are worked in ONE strand of DMC 310 unless otherwise stated.