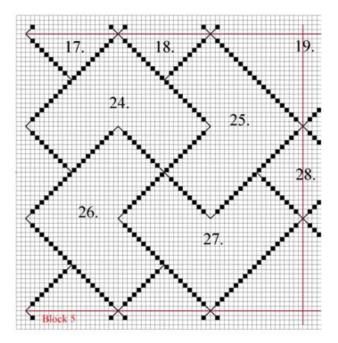

Beads:

MHG-557 Mill Hill Glass Beads-Gold

Block 5

Following on from Block 4 insert the next four patterns into the numbered areas.

Stitches: Cross Stitch Back Stitch

Cross stitch is worked in either DMC Cotton Pérlé, or DMC 310 Black, TWO strands (Frame - cross stitch) Diaper filling patterns are worked in ONE strand of DMC 310 unless otherwise stated.